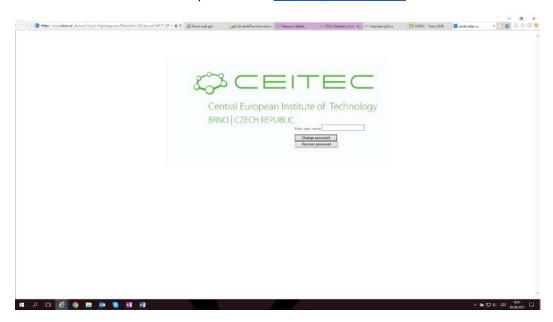

## Password recovery

The procedure is for a user who first enters into IS CEITEC or a user who has lost his / her password.

1. The user can recover the password at <a href="https://pwd.ceitec.cz/">https://pwd.ceitec.cz/</a>