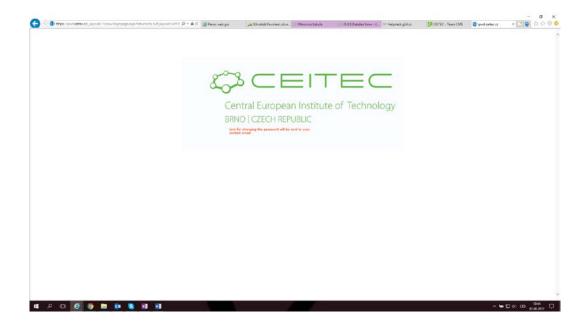

2. The user will fill in his username here.

3. After clicking on the "Recover Password" button, the user will receive a link in the email registered for this user in the IS CEITEC database.

4. After opening the link from the inbox, the password recovery form appears. Enter a new password in the fields and choose the "Change Password" button.