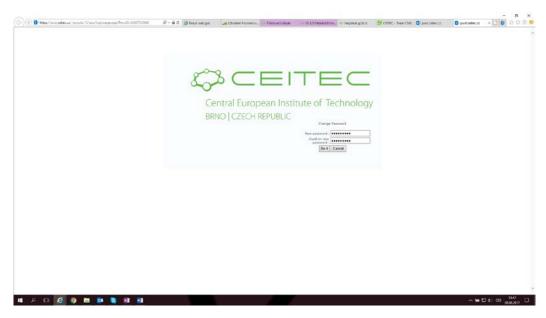

2. The user will fill in his username here.

3. After clicking on the "Recover Password" button, the user will receive a link in the email registered for this user in the IS CEITEC database.

4. After opening the link from the inbox, the password recovery form appears. Enter a new password in the fields and choose the "Change Password" button.

When entering a new password the password must be strength and must meet these conditions:

- at least 8 characters
- a special character (. @)
- upper and lower case
- digits

## For example: Ceitec08.

Subsequently, the user will receive the information on successful execution and will be able to log in to all IS CEITEC applications.