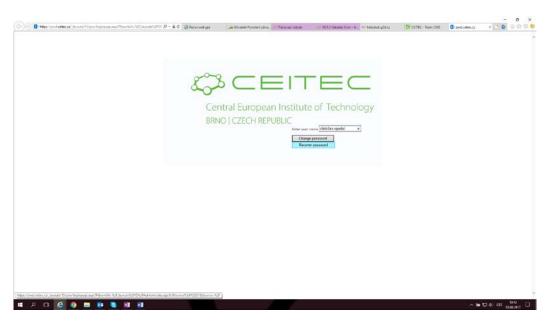

2. The user will fill in his username here.

3. After clicking on the "Recover Password" button, the user will receive a link in the email registered for this user in the IS CEITEC database.

4. After opening the link from the inbox, the password recovery form appears. Enter a new password in the fields and choose the "Change Password" button.