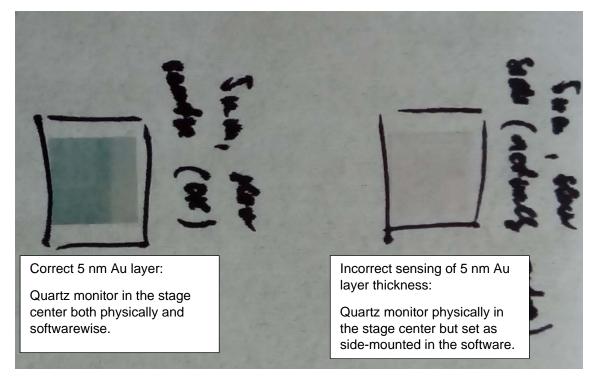

In case the deposited layer thickness obviously does not correspond with your process settings and/or final reading of the thickness monitor, please, double check the quartz position settings in the "settings" panel:

"Stage" means that you set the system for the quartz module physically mounted at the center of the stage.

"Side" means that you set the system for the quartz module mounted on a side arm (in case large samples need to be coated).