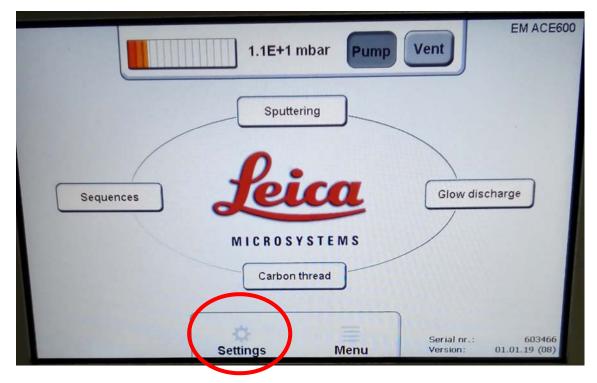

In case the deposited layer thickness obviously does not correspond with your process settings and/or final reading of the thickness monitor, please, double check the quartz position settings in the "settings" panel:

| Hours Date / time Seperator Quartz type<br>Mode<br>24h Format Change Current time:<br>16:04:40 · Stage Side |
|-------------------------------------------------------------------------------------------------------------|
| Stage Touchscreen Volume   Adjust for VCT Calibrate Last:<br>20150602 Image: Calibrate                      |
| Pressure unit<br>Temp. unit<br>C mbar                                                                       |

"Stage" means that you set the system for the quartz module physically mounted at the center of the stage.

"Side" means that you set the system for the quartz module mounted on a side arm (in case large samples need to be coated).